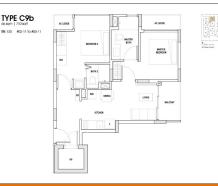

#### RESIDENTIAL - CONDOMINIUM

130 SOPHIA ROAD, ORCHARD, RIVER VALLEY, SINGAPORE 228184

LISTING ID: TENURE: TITLE: SIZE BUILT-UP: SITE AREA: NO. OF FLOORS: FLOOR/LEVEL: BED ROOMS: BATH ROOMS: MAIDS ROOMS: PARKING SPACES: **LAYOUT TYPE:** ■ FACING: VIEWING: SELLING PRICE: ■ COMPLETION YEAR: **CONDITION:** FURNISHING: LISTING DATE:

SGLD29137282 FREEHOLD N/A 710SQFT (66SQM) 23,828SQFT (2,214SQM) N/A - N/A 2 N/A N/A END LOT N/A OTHER FOR PRICE! 2027 **ORIGINAL CONDITION** PARTIALLY FURNISHED AUG 9, 2023

#### **ORCHARD SOPHIA**

Condominium for Sale: Partially furnished, 2 bedroom, 2 bathroom. Completion in 2027, this end lot unit is in original condition. Tenure: Freehold Located in Singapore's district D09 near Orchard, River Valley in the area Orchard (Central region).