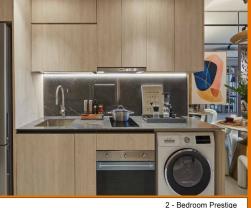

#### **INTERIOR FACILITIES**

- Air-Conditioning
- Bombshelter

#### **OTHER INTERIOR FEATURES**

- Cooker Hob/Hood
- Fridge